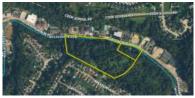

#### CONFIDENTIAL INFORMATION MEMORANDUM

**Exclusive Development Opportunity** 

- 15 Acres in Upper Saint Clair Township, Pittsburgh, PA

We are pleased to present a rare investment opportunity in one of the most sought-after locations in the South Hills of Pittsburgh. Located at **1372 and 1400 McLaughlin Run Road, within the award-winning Upper Saint Clair School District**, this property offers prime development potential. Minutes from Routes 19 and 79, the site provides easy access to Downtown Pittsburgh and the airport.

### **Property Highlights:**

•Size: 14.89 +/- acres

•Parcels: 254P00005000000/13.21 acres, 321C00155000000/1.68 acres

•Location: Upper St Clair Township, 5 minutes to 19, 7 minutes to I-79, 10 minutes to Southepointe