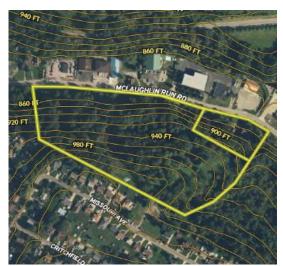

#### CONFIDENTIAL INFORMATION MEMORANDUM

**Exclusive Development Opportunity** 

- 15 Acres in Upper Saint Clair Township, Pittsburgh, PA

We are pleased to present a rare investment opportunity in one of the most sought-after locations in the South Hills of Pittsburgh. Located at **1372 and 1400 McLaughlin Run Road, within the award-winning Upper Saint Clair School District**, this property offers prime development potential. Minutes from Routes 19 and 79, the site provides easy access to Downtown Pittsburgh and the airport.

### **Property Highlights:**

•Size: 14.89 +/- acres

•Parcels: 254P00005000000/13.21 acres, 321C00155000000/1.68 acres

•Location: Upper St Clair Township, 5 minutes to 19, 7 minutes to I-79, 10 minutes to Southepointe